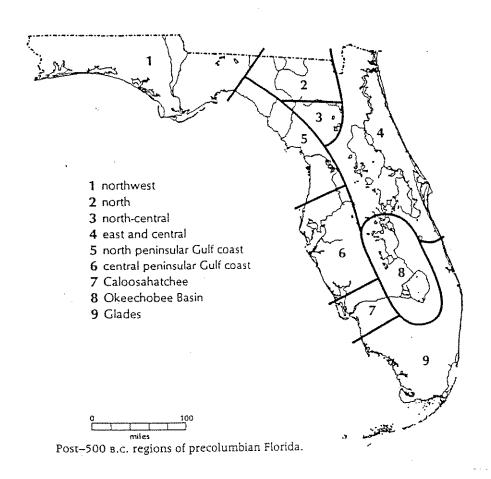

chaeological record and the difference between the terms becomes clear: "Archaeological culture" and "ethnographic culture" should not be assumed to be equivalent. Prehistoric archaeology is the study of the archaeologically defined cultures of Homo sapiens; only rarely can it specify the people(s) who produced the evidence that is uncovered. As W.H. Holmes once said, "[T]races of particular peoples fade out quickly into the generalized past."

The following overview of regional prehistory is presented using the temporal and developmental framework and terminology presented by J.B. Stoltman for eastern North America as a whole (See Figure 3.). While his system requires some adjustments to better fit the specifics of the Florida sequence, this author feels it is superior to the hybridized



Figure 2. Archaeological regions (Milanich 1994:xix).



Figure 3. Cultural/temporal chart (modified from Stoltman 1978; after Milanich & Fairbanks 1980, Luer & Almy 1982).

alternatives in current use whose commonality resides in a fluid misuse of both terminology and of theoretical concepts. However, any conceptual scheme that tabulates the sequential lifespans of particular archaeological cultures against a chronometric scale within a progressivist social evolutionary paradigm must ultimately fail to convey the rich detail of the prehistoric past and only approximate it. A particular archaeological culture may characterize a segment of time in a particular area or region, but use of a "culture period" concept as a monolithic entity or "type" may disguise the cultural variability actua