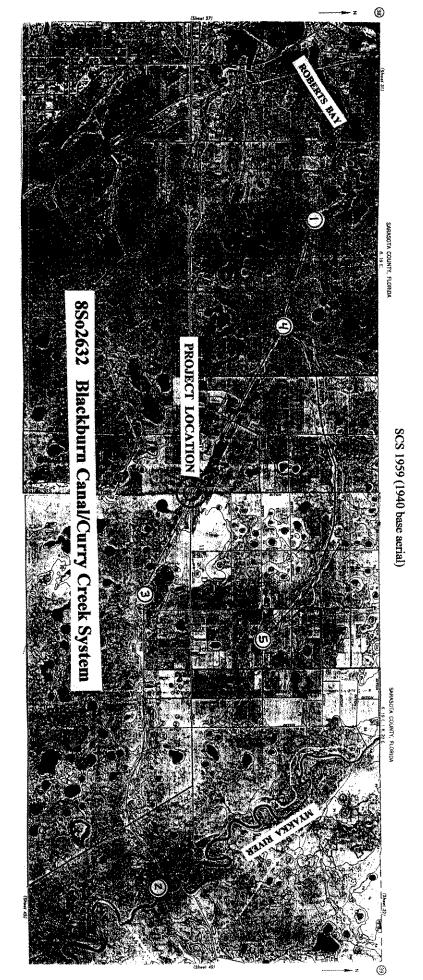

burn Canal."

The "Curry Creek Canal" portion of the drainage system, as here defined, and as seen on Nolen's plan, extends northeasterly off from the Blackburn Canal as here defined at Point #4 (located in the Northwest ¼ of the Southwest ¼ of the Southeast ¼ of Section 4, T 39S, Rg 19E) to Point #5 (located in the Northwest ¼ of the Southwest ¼ of the Southwest ¼ of Section 1, T 39S, Rg 19E). Reference to the SCS soils map and to the USGS Myakka River quadrangle map indicates that an extension eastward from Point #5 to the Myakka River was constructed post-1959. Insofar as this extension was not part of the original Nolen plan and postdates BLE involvement, it is not herein included for recordation as part of the "Curry Creek" segment of the historic Blackburn Canal/Curry Creek system.



Figure 8. USGS quadrangle maps.

Previous research conducted by Dr. Ernest Estevez, Mote Marine Laboratory, graciously shared with this author, uncovered a 1959 engineering report prepared for Albert E. Blackburn. Blackburn had extensive land holdings along the Myakka River that were subject to periodic flooding and had excavated a shallow ditch and dike along part of his property. He had conceived the idea and secured the rights-of-way to extend his ditch westerly to the existing BLE Curry Creek canal. Blackburn contracted DeLeuw, Cather, and Brill, an engineering/architectural firm, to investigate the feasibility and benefits of completing a drainage canal connecting Roberts Bay with the Myakka River.

The engineers' work included an analysis of rainfall and stream gauging records for