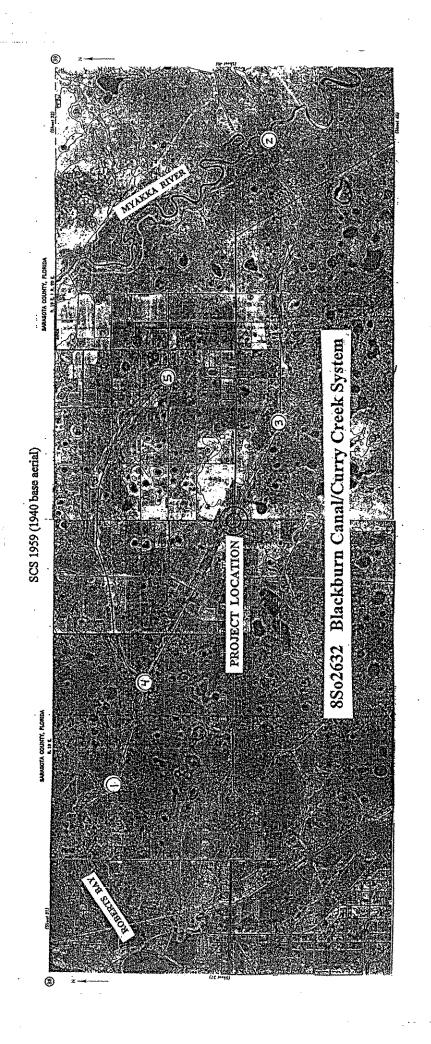

modified its flows, the original system loci are unchanged and functioning. As an example of land use design by a nationally recognized planner, John Nolen, the system may also have claims for national significance. To the degree that deeded easements exist along at least portions of its segments, the system, or portions thereof, might be used within hiking/biking (greenways) and/or kayak/canoe (blueways) trails, with interpretive signage placed to document the previous development plans of the Brotherhood of Locomotive Engineers, the nation's first railway union.

C. HISTORY AND BIBLIOGRAPHY OF PAST WORK AT SITE (Use back of page and continuation sheets if necessary)

J.S. Matthews

1989 Venice; Journey from Horse and Chaise; A History of Venice, Florida. Pine Level Press, Sarasota, FL.



Historical Documentation of the Blackburn Canal/Curry Creek System (8So2632), Venice Area, Sarasota County, Florida

B.W. Burger, M.A., R.P.A. Archaeologist

January, 2003

## Historical Documentation of the Blackburn Canal/Curry Creek System (8So2632), Venice Area, Sarasota County, Florida

B.W. Burger, M.A., R.P.A. Archaeologist

January, 2003



## Table of Contents

| Project Justification and Scope                                                                    | 1           |
|----------------------------------------------------------------------------------------------------|-------------|
| Project Description                                                                                | 1           |
| Assessment Procedures