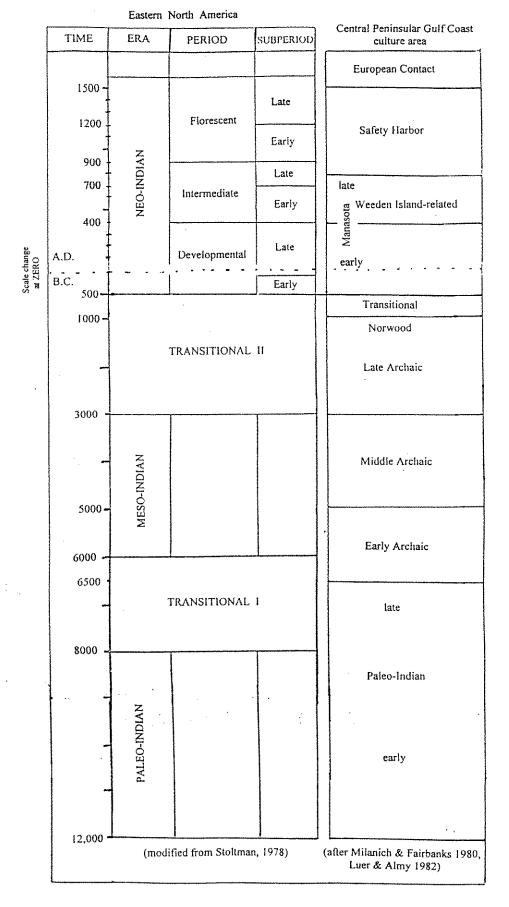

becomes clear: "Archaeological culture" and "ethnographic culture" should not be assumed to be equivalent. Prehistoric archaeology is the study of the archaeologically defined cultures of Homo sapiens; only rarely can it specify the people(s) who produced the evidence that is uncovered. As W.H. Holmes once said, "[T]races of particular peoples fade out quickly into the generalized past."

The following overview of regional prehistory is presented using the temporal and developmental framework and terminology presented by J.B. Stoltman for eastern North America as a whole (See Figure 3.). While his system requires some adjustments to better fit the specifics of the Florida sequence, this author feels it is superior to the hybridized



Figure 2. Archaeological regions (Milanich 1994:xix).



Figure 3. Cultural/temporal chart (modified from Stoltman 1978; after Milanich & Fairbanks 1980, Luer & Almy 1982).

alternatives in current use whose commonality resides in a fluid misuse of both terminology and of theoretical concepts. However, any conceptual scheme that tabulates the sequential lifespans of particular archaeological cultures against a chronometric scale within a progressivist social evolutionary paradigm must ultimately fail to convey the rich detail of the prehistoric past and only approximate it. A particular archaeological culture may characterize a segment of time in a particular area or region, but use of a "culture period" concept as a monolithic entity or "type" may disguise the cultural variability actually present in the archaeological record. And it is that