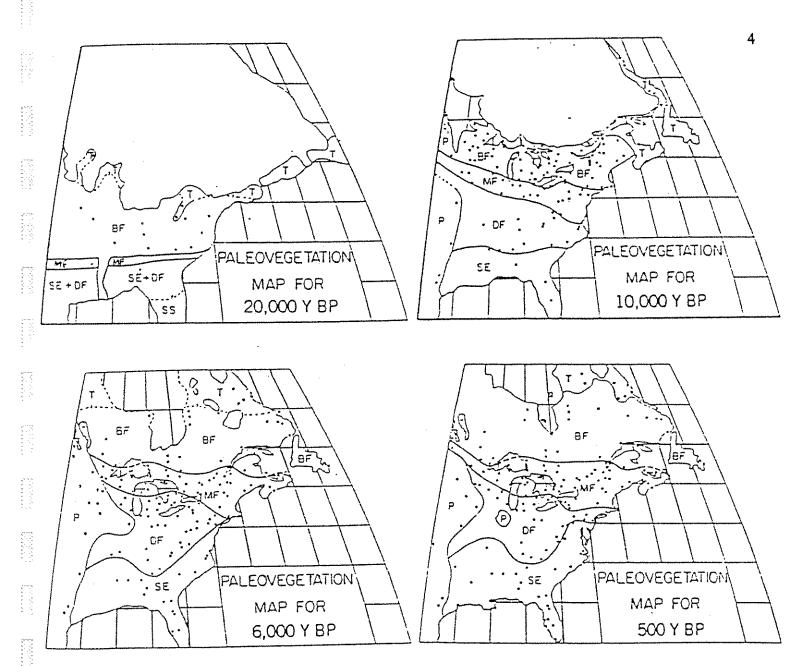

shelf. Much of this area was largely covered in xeric herbs and shrubs on eolian sand dunes, with patches of scrub oak.

A diverse mosaic was created by northern boreal and temperate ecotypes "pushed" south into the Florida cul-de-sac meeting southern subtropical ecotypes reaching north. The mix presented optimal habitats for a diverse assemblage of fauna that could flourish together in the cool summer/mild winter climate. The juxtaposition of otherwise more northern porcupine, beaver, bog lemming, meadow vole, and mammoth with more southern species such as capybara, tapir, armadillo, and ground sloth supports the palynological research that indicates decreased seasonality and patchy ecotypes. The more equitable climatic conditions are particularly indicated by the presence of giant land



T tundra

P prairie

BF boreal forest

MF mixed conifer-northern hardwood forest

DF deciduous forest

SE southeastern evergreen forest

SS sand dune scrub

Figure 1. Paleoenvironment of Eastern North America (after Delcourt and Delcourt 1981).

tortoises as far north as present Charleston: It is unlikely that these non-burrowing reptiles could have withstood freezing winters even given their large body masses.

At the peak of the glacial advance, sea level was approximately 100 meters lower than at present. Reflecting this, the Floridan aquifer reached its lowest level, 26-31 meters below present height, between 16,000-13,000 BCE. After the glacial peak, by about 13,000 BCE, a high, closed deciduous forest had developed in north central Florida around present Gainesville. This reflected