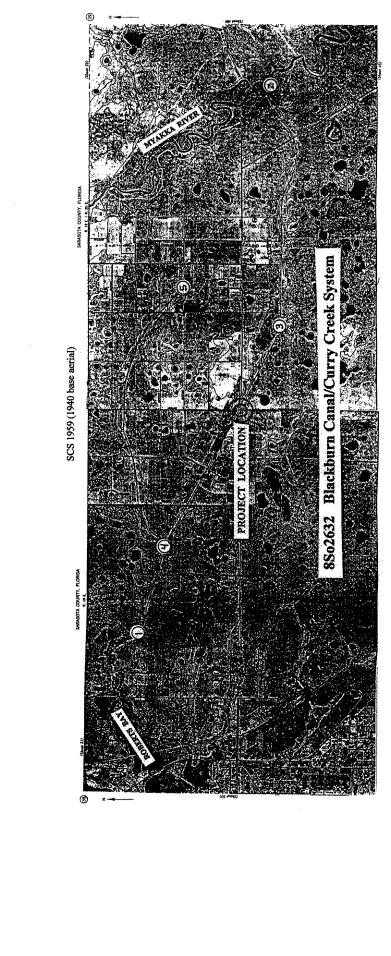

|

NEWLY RECORDED SITES : COUNT LIST 8502632

SARASOTA COUNTIES:

USGS MAP(S) VENICE AND MYAKKA RIVER QUADRANGLES.

TOWNSHIP/RANGE (list all township/range combinations eg, 04S/29E)

T395, Rg | YE', SECS 10 + 11

REMARKS (Use reverse if needed): Successful Documentation

AND RECORDATION WITH FMSF

OUTLINE OR HIGHLIGHT SURVEY AREA ON FDOT COUNTY HWY. MAP. ATTACH OR PHOTOCOPY ONTO BACK OF FORM.

<sup>\*</sup> For use of Fla. Master Site File only: Div of Historical Resources/R A Gray Bldg/500 S. Bronough St/Tallahassee, FL 32399-0250



Catholine Cathol