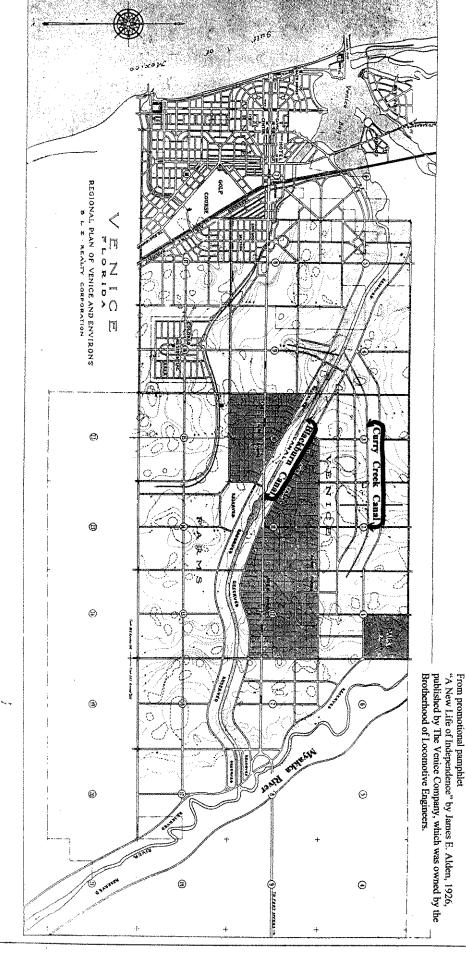

rry Creek system. This proposed County project has resulted in the official recording of the historic Blackburn Canal/Curry Creek system with the Florida Master Site File and thus has served in documenting an important part of Sarasota County's history.

#### Attachments:

Figure 1. Approximate limits of BLE land holdings.

Figure 2. Nolen master regional plan, Venice, Florida.

Figure 3. SCS soils maps.

Figure 4. USGS quadrangle maps.

Florida Master Site File forms, Blackburn Canal/Curry Creek system (8So2632).

Figure 1. Approximate limits of BLE land holdings.



Approximate limits of the holdings of the Brotherhood of Locomotive Engineers Realty Corporation in Sarasota County, Florida, ca. 1926/27 (for greater detail, see maps CF 1999 and CF 2121, Sarasota County History Center).





munity, developed simultaneously, and embracing manufactures and trades offering unusual opportunities for capital and the will to win. Here, directly on the Gulf, is a modern city, planned by men who are experts of informational commences comments. the most unique of modern farm developments, planned by experts in a locality chosen for its remarkable combination of climate, soils and living advantages. Here, between the Canal and the Tamiami Trail is an indicated in the combination of minimal developments. will to win. Here, directly on the Gulf, is a modern city, planned by men who are experts of international reputation in city planning; a resort city developed after a study of the leading vacation places in Southern Europe and in America's Leisureland.



Figure 3. SCS soils maps.

F