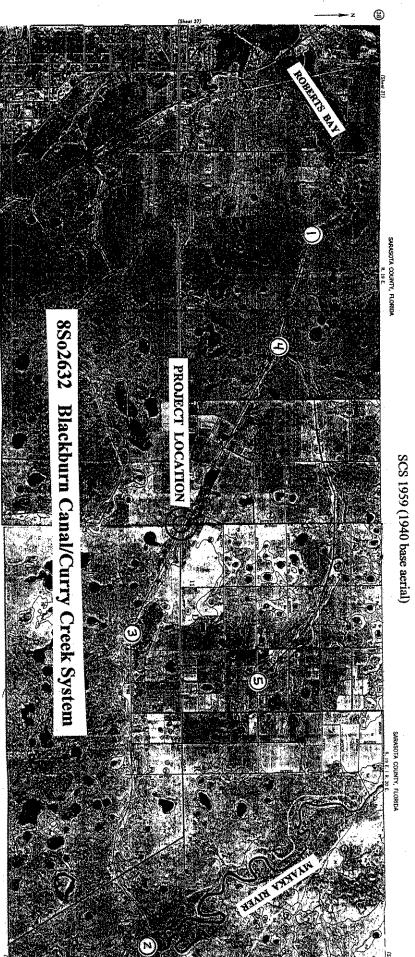

## Page 1 ∠ Original \_ Update

## ARCHAEOLOGICAL SITE FORM FLORIDA SITE FILE

Version 2.0 7/92

| Site #8_50  | 2632 | `  |
|-------------|------|----|
| Recorder #_ |      |    |
| Field Date  | 10// | 02 |
| Form Date   |      |    |