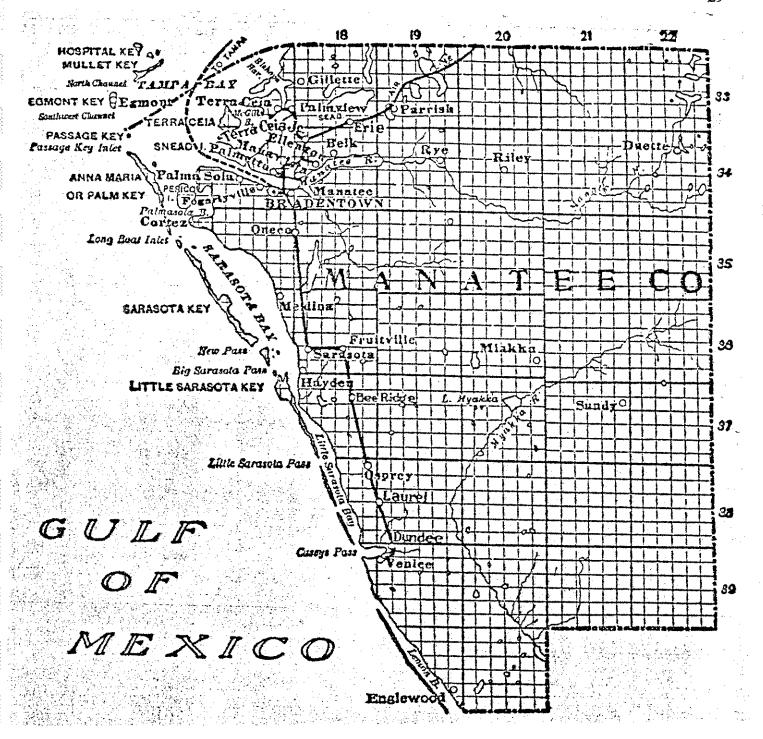

acquired perhaps a quarter of the area of present day Sarasota County for farming, ranching, forestry, and real estate ventures. A block of nearly 30,000 acres stretched from coastal Osprey (including John Webb's "Spanish Point") to the Myakka lakes. A large interior portion of this acreage in the Myakka River valley consisted of existing ranch land and cattle, where Potter Palmer established her own "Meadow Sweet Pastures" cattle ranch. To improve the scrawny scrub cattle breed, she imported Brahma bulls. She was the first in the region to build dipping vats to control Texas, or cattle tick fever. And in 1916, she was raising feed corn to support her large herds, anticipating modern feed lot methods. "Meadow Sweet Pastures" included several large silos built to store the harvested corn.



Figure 4. Manatee/Sarasota County, circa 1911 (Seaboard Air Line Railway pamphlet).

After her death in 1918, her brother, Adrian C. Honore, kept the ranch operating. When the Tampa Southern Railroad extended its tracks from Sarasota to Southfort in 1927, the line ran between the Myakka lakes and through the ranch. "Honore" station was a stop inside "Meadow Sweet" that included a cattle loading chute.

In 1921, Augustus Wilson of Miakka, once a State senator and twice a representative, presented a bill of separation to the Legislature for the creation of Sarasota County. The bill was ratified by a vote of nearly four to one by the citizens on June 15<sup>th</sup> of that year. Manatee and Sarasota counties thus achieved their present boundaries.

#### The Blackburn canal

To fully docume